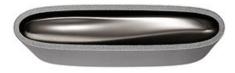

## USB DESKTOP HARD DRIVE

With its 2mm aluminium exterior and compact, sophisticated form factor, the LaCie | Starck Mobile Hard Drive stands out from the crowd. Its embedded USB cable wraps comfortably inside the drive, helping it to be as inventive and practical as it is portable.

## USB MOBILE HARD DRIVE