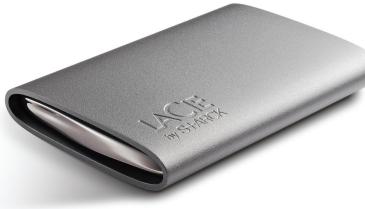

## USB DESKTOP HARD DRIVE

With its 2mm aluminium exterior and compact, sophisticated form factor, the LaCie | Starck Mobile Hard Drive stands out from the crowd. Its embedded USB cable wraps comfortably inside the drive, helping it to be as inventive and practical as it is portable.

## USB MOBILE HARD DRIVE