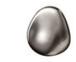

# Simply LaCie. Design by Starck.

The LaCie | Starck Desktop Hard Drive features 3mm of aluminium, resulting in one of the coolest drives on the market. The front panel on the drive has a customizable touch-sensitive surface, which lets you open up the application of your choice quickly and easily.