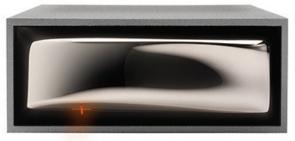

# Simply LaCie. Design by Starck.

The LaCie | Starck Desktop Hard Drive features 3mm of aluminium, resulting in one of the coolest drives on the market. The front panel on the drive has a customizable touch-sensitive surface, which lets you open up the application of your choice quickly and easily.