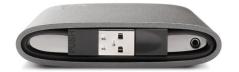

## USB DESKTOP HARD DRIVE

With its 2mm aluminium exterior and compact, sophisticated form factor, the LaCie | Starck Mobile Hard Drive stands out from the crowd. Its embedded USB cable wraps comfortably inside the drive, helping it to be as inventive and practical as it is portable.

## USB MOBILE HARD DRIVE