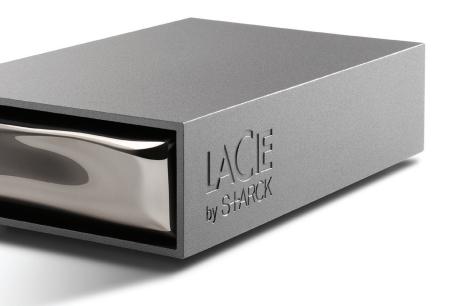

# Simply LaCie. Design by Starck.

The LaCie | Starck Desktop Hard Drive features 3mm of aluminium, resulting in one of the coolest drives on the market. The front panel on the drive has a customizable touch-sensitive surface, which lets you open up the application of your choice quickly and easily.

## USB DESKTOP HARD DRIVE

With its 2mm aluminium exterior and compact, sophisticated form factor, the LaCie | Starck Mobile Hard Drive stands out from the crowd. Its embedded USB cable wraps comfortably inside the drive, helping it to be as inventive and practical as it is portable.