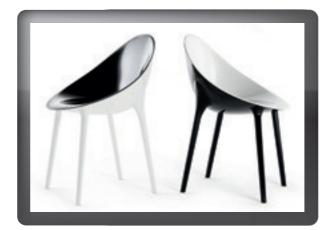

## SUPER IMPOSSIBLE

Design Philippe Starck with Eugeni Quitllet

The little armchair with the egg-shaped seat, Mr Impossible is transformed by its surprising new shiny look. The new solid colour finish gives it a glossy, sensual and striking look. The plain colours come in bright hues: white, red and black, while the two tone is optical, black and white in the double version (black seat and white legs and vice versa).

Like Mr Impossible, the small Super Impossible armchair is formed of two laser-welded polycarbonate shells.

Material:batch coloured polycarbonateSize:L. 55 cm, H. 84 cm, W. 54 cm, H. seat 46 cmColours:glossy white, glossy black, glossy red

SUPER IMPOSSIBLE Design Philippe Starck with Eugeni Quitllet